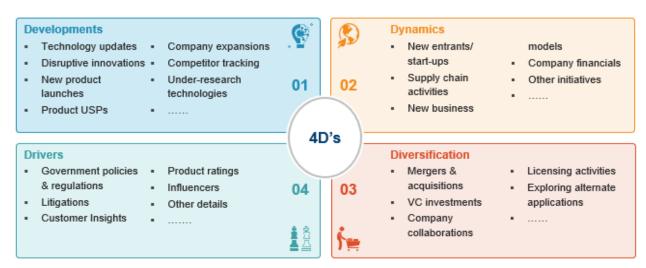

# **INTELLOTRACKER**

## **DOCUMENT MANAGEMENT SOFTWARE**

**JUNE 2023** 



### ARANCA'S QUARTERLY SECTORIAL UPDATE ACROSS FOUR DIMENSIONS....









#### **DYNAMICS**

New entrants/startups



IDox.ai, a cutting-edge Al-powered document management platform, is changing the way businesses handle their documents with its core belief that an enterprise's competitive edge lies in the summation of daily individual efforts.

Source: Yahoo Finance



#### DIVERSIFICATION

Company collaboration

SignDesk, a global leader in digital documentation & contract lifecycle solutions, announces its partnership with Microsoft & G7 CR Technologies to augment the former's cloud deployment capabilities further.

Source: Business Standard

Company collaboration



Matters.Cloud announced a new partnership with NetDocuments to deliver a seamless integration between the practice management system and the document management platform.

Source: Legal I