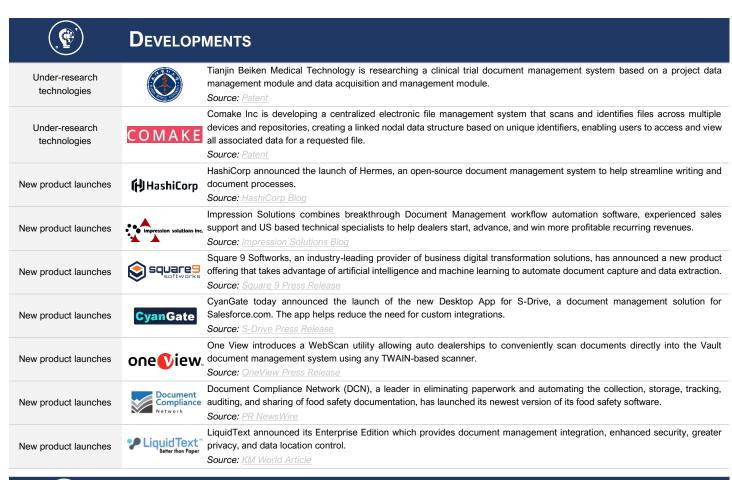

# **INTELLOTRACKER**

## **DOCUMENT MANAGEMENT SOFTWARE**

**JUNE 2023** 



### ARANCA'S QUARTERLY SECTORIAL UPDATE ACROSS FOUR DIMENSIONS....









#### **DYNAMICS**

New entrants/startups



IDox.ai, a cutting-edge Al-powered document management platform, is changing the way businesses handle their documents with its core belief that an enterprise's competitive edge lies in the summation of daily individual efforts.

Source: Yahoo Finance



#### DIVERSIFICATION

Company collaboration

SignDesk, a global leader in digital documentation & contract lifecycle solutions, announces its partnership with Microsoft & G7 CR Technologies to augment the former's cloud deployment capabilities further.

Source: Business Standard

Company collaboration



Matters.Cloud announced a new partnership with NetDocuments to deliver a seamless integration between the practice management system and the document management platform.

Source: Legal IT Ne