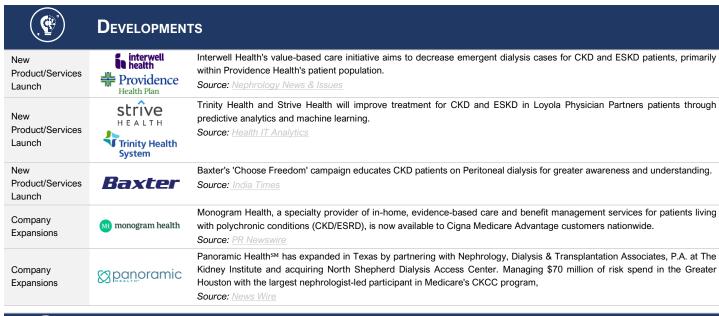

# **INTELLOTRACKER**

Chronic Kidney/ End-Stage Renal Disease Value-Based Programs
MAY 2023



### ARANCA'S QUARTERLY SECTORIAL UPDATE ACROSS FOUR DIMENSIONS....









#### **DYNAMICS**

New Business Model



Strive Health rapidly expanded in Medicare's CKCC Model, now managing 73,000+ chronic kidney disease patients and \$2.5B in medical spend through partnerships with nephrologists and direct care arrangements.

Source: Globe News Wire

Other Activities



Renalytix, Partners Launch \$10M Consortium to Develop Kidney Disease Drug Response Tests

Source: Genome Web



## **DRIVERS**

Insurance



More ESRD beneficiaries are switching from Medicare FFS to Advantage, prompting increased value-based partnerships between Medicare Advantage plans and kidney care management companies, per Avalere.

Source: Global News Wire

Government Policies & Regulations



Hansa Biopharma's Idefirix® has been granted access and reimbursement by the Spanish Ministry of