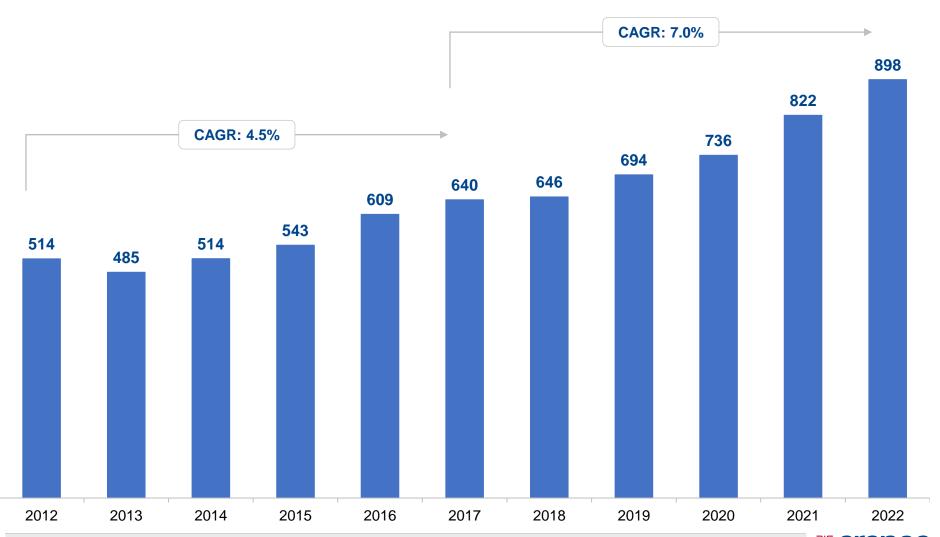

## Leading US Insurance Carriers Policyholder Benefits and Claims

[All figures in USD Bn]

## Policyholder Benefits and Claims by Segment

[All figures in USD Bn]

## Policyholder Benefits and Claims: Top 10 Insurance Carriers

| Segment    | Policyholder Benefits and Claims<br>(USD, Bn)                         |                                                                                                                                  |                                                                                                                                                                                                 | CA                                                                                                                                                                                     | GR                                                                                                                                                                                                                         | Market Share                                                                                                                                                                                                                                                                          |                                                                                                                                                                                                                                                                                                                                                                                                                                                                       |                                                                                                                                                                                                                                                                                                                                                                                                                                                      |
|------------|-----------------------------------------------------------------------|----------------------------------------------------------------------------------------------------------------------------------|-------------------------------------------------------------------------------------------------------------------------------------------------------------------------------------------------|----------------------------------------------------------------------------------------------------------------------------------------------------------------------------------------|----------------------------------------------------------------------------------------------------------------------------------------------------------------------------------------------------------------------------|---------------------------------------------------------------------------------------------------------------------------------------------------------------------------------------------------------------------------------------------------------------------------------------|-----------------------------------------------------------------------------------------------------------------------------------------------------------------------------------------------------------------------------------------------------------------------------------------------------------------------------------------------------------------------------------------------------------------------------------------------------------------------|------------------------------------------------------------------------------------------------------------------------------------------------------------------------------------------------------------------------------------------------------------------------------------------------------------------------------------------------------------------------------------------------------------------------------------------------------|
| j          | 2012                                                                  | 2017                                                                                                                             | 2022                                                                                                                                                                                            | 2012–17                                                                                                                                                                                | 2017–22                                                                                                                                                                                                                    | 2012                                                                                                                                                                                                                                                                                  | 2017                                                                                                                                                                                                                                                                                                                                                                                                                                                                  | 2022                                                                                                                                                                                                                                                                                                                                                                                                                                                 |
| Health     | 80.2                                                                  | 130.0                                                                                                                            | 210.8                                                                                                                                                                                           | 10.1%                                                                                                                                                                                  | 10.1%                                                                                                                                                                                                                      | 15.6%                                                                                                                                                                                                                                                                                 | 20.3%                                                                                                                                                                                                                                                                                                                                                                                                                                                                 | 23.5%                                                                                                                                                                                                                                                                                                                                                                                                                                                |
| Health     | 48.2                                                                  | 72.2                                                                                                                             | 116.5                                                                                                                                                                                           | 8.4%                                                                                                                                                                                   | 10.0%                                                                                                                                                                                                                      | 9.4%                                                                                                                                                                                                                                                                                  | 11.3%                                                                                                                                                                                                                                                                                                                                                                                                                                                                 | 13.0%                                                                                                                                                                                                                                                                                                                                                                                                                                                |
| Health     | -                                                                     | 25.3                                                                                                                             | 32.2                                                                                                                                                                                            | -                                                                                                                                                                                      | 5.0%                                                                                                                                                                                                                       | 0.0%                                                                                                                                                                                                                                                                                  | 3.9%                                                                                                                                                                                                                                                                                                                                                                                                                                                                  | 3.6%                                                                                                                                                                                                                                                                                                                                                                                                                                                 |
| P&C        | 10.2                                                                  | 19.1                                                                                                                             | 24.8                                                                                                                                                                                            | 13.5%                                                                                                                                                                                  | 5.4%                                                                                                                                                                                                                       | 2.0%                                                                                                                                                                                                                                                                                  | 3.0%                                                                                                                                                                                                                                                                                                                                                                                                                                                                  | 2.8%                                                                                                                                                                                                                                                                                                                                                                                                                                                 |
| P&C        | 11.9                                                                  | 18.8                                                                                                                             | 38.1                                                                                                                                                                                            | 9.5%                                                                                                                                                                                   | 15.2%                                                                                                                                                                                                                      | 2.3%                                                                                                                                                                                                                                                                                  | 2.9%                                                                                                                                                                                                                                                                                                                                                                                                                                                                  | 4.2%                                                                                                                                                                                                                                                                                                                                                                                                                                                 |
| Health     | 60.9                                                                  | 87.0                                                                                                                             | 75.7                                                                                                                                                                                            | 7.4%                                                                                                                                                                                   | -2.7%                                                                                                                                                                                                                      | 11.9%                                                                                                                                                                                                                                                                                 | 13.6%                                                                                                                                                                                                                                                                                                                                                                                                                                                                 | 8.4%                                                                                                                                                                                                                                                                                                                                                                                                                                                 |
| Life       | 47.1                                                                  | 45.2                                                                                                                             | 55.0                                                                                                                                                                                            | -0.8%                                                                                                                                                                                  | 4.0%                                                                                                                                                                                                                       | 9.2%                                                                                                                                                                                                                                                                                  | 7.1%                                                                                                                                                                                                                                                                                                                                                                                                                                                                  | 6.1%                                                                                                                                                                                                                                                                                                                                                                                                                                                 |
| Multi-line | 15.3                                                                  | 12.2                                                                                                                             | 9.2                                                                                                                                                                                             | -4.5%                                                                                                                                                                                  | -5.6%                                                                                                                                                                                                                      | 3.0%                                                                                                                                                                                                                                                                                  | 1.9%                                                                                                                                                                                                                                                                                                                                                                                                                                                                  | 1.0%                                                                                                                                                                                                                                                                                                                                                                                                                                                 |
| P&C        | 36.4                                                                  | 33.6                                                                                                                             | 26.5                                                                                                                                                                                            | -1.6%                                                                                                                                                                                  | -4.6%                                                                                                                                                                                                                      | 7.1%                                                                                                                                                                                                                                                                                  | 5.2%                                                                                                                                                                                                                                                                                                                                                                                                                                                                  | 2.9%                                                                                                                                                                                                                                                                                                                                                                                                                                                 |
| P&C        | 14.7                                                                  | 17.5                                                                                                                             | 22.9                                                                                                                                                                                            | 3.5%                                                                                                                                                                                   | 5.5%                                                                                                                                                                                                                       | 2.9%                                                                                                                                                                                                                                                                                  | 2.7%                                                                                                                                                                                                                                                                                                                                                                                                                                                                  | 2.5%                                                                                                                                                                                                                                                                                                                                                                                                                                                 |
|            | Health<br>Health<br>P&C<br>P&C<br>Health<br>Life<br>Multi-line<br>P&C | Segment 2012   Health 80.2   Health 48.2   Health -   P&C 10.2   P&C 11.9   Health 60.9   Life 47.1   Multi-line 15.3   P&C 36.4 | Segment (USD, Bn)   2012 2017   Health 80.2 130.0   Health 48.2 72.2   Health - 25.3   P&C 10.2 19.1   P&C 11.9 18.8   Health 60.9 87.0   Life 47.1 45.2   Multi-line 15.3 12.2   P&C 36.4 33.6 | Segment(USD, Bn)201220172022Health80.2130.0210.8Health48.272.2116.5Health-25.332.2P&C10.219.124.8P&C11.918.838.1Health60.987.075.7Life47.145.255.0Multi-line15.312.29.2P&C36.433.626.5 | Segment2012201720222012–17Health80.2130.0210.810.1%Health48.272.2116.58.4%Health-25.332.2-P&C10.219.124.813.5%P&C11.918.838.19.5%Health60.987.075.77.4%Life47.145.255.0-0.8%Multi-line15.312.29.2-4.5%P&C36.433.626.5-1.6% | CUSD, Bn)CABR20122012201720222012–172017–22Health80.2130.0210.810.1%10.1%Health48.272.2116.58.4%10.0%Health-25.332.2-5.0%P&C10.219.124.813.5%5.4%P&C11.918.838.19.5%15.2%Health60.987.075.77.4%-2.7%Life47.145.255.0-0.8%4.0%Multi-line15.312.29.2-4.5%-5.6%P&C36.433.626.5-1.6%-4.6% | Segment (USD, Bn) CAGK CAGK   2012 2017 2022 201217 201722 2012   Health 80.2 130.0 210.8 10.1% 10.1% 15.6%   Health 48.2 72.2 116.5 8.4% 10.0% 9.4%   Health - 25.3 32.2 - 5.0% 0.0%   P&C 10.2 19.1 24.8 13.5% 5.4% 2.0%   P&C 10.2 19.1 24.8 13.5% 5.4% 2.0%   P&C 11.9 18.8 38.1 9.5% 15.2% 2.3%   Health 60.9 87.0 75.7 7.4% -2.7% 11.9%   Life 47.1 45.2 55.0 -0.8% 4.0% 9.2%   Multi-line 15.3 12.2 9.2 -4.5% -5.6% 3.0%   P&C 36.4 33.6 26.5 -1.6% -4.6% 7.1% | Segment (USD, Bn) CAGK Market Share   2012 2017 2022 2012–17 2017–22 2012 2017   Health 80.2 130.0 210.8 10.1% 10.1% 15.6% 20.3%   Health 48.2 72.2 116.5 8.4% 10.0% 9.4% 11.3%   Health - 25.3 32.2 - 5.0% 0.0% 3.9%   P&C 10.2 19.1 24.8 13.5% 5.4% 2.0% 3.0%   P&C 11.9 18.8 38.1 9.5% 15.2% 2.3% 2.9%   Health 60.9 87.0 75.7 7.4% -2.7% 11.9% 13.6%   Life 47.1 45.2 55.0 -0.8% 4.0% 9.2% 7.1%   Multi-line 15.3 12.2 9.2 -4.5% -5.6% 3.0% 1.9% |