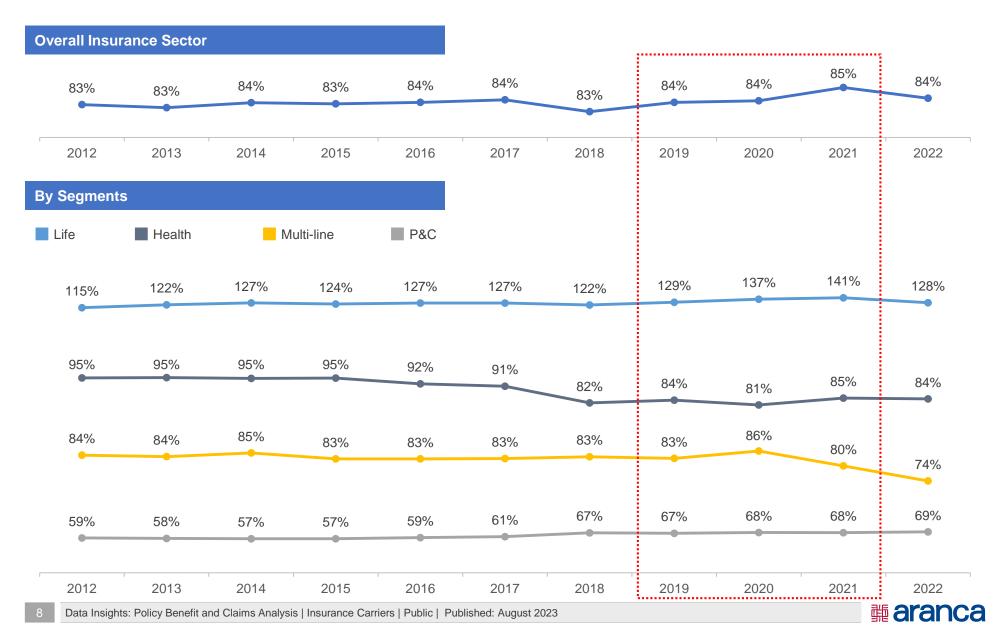

#### Comparative Analysis by Segment – Policy Benefits and Claims as % of Premiums Earned

## Policy Benefits and Claims as % of Premiums Earned: Top 10 Insurance Carriers

| Company Name                      | Segment –  | Policy Benefits and Claims as % of Premiums Earned |        |        |  |  |  |
|-----------------------------------|------------|----------------------------------------------------|--------|--------|--|--|--|
|                                   | Segment    | 2012                                               | 2017   | 2022   |  |  |  |
| UnitedHealth Group Inc.           | Health     | 80.4%                                              | 82.1%  | 82.0%  |  |  |  |
| Elevance Health Inc               | Health     | 85.3%                                              | 86.4%  | 87.4%  |  |  |  |
| Cigna Group                       | Health     | -                                                  | 77.8%  | 80.7%  |  |  |  |
| Chubb Ltd.                        | P&C        | 64.9%                                              | 65.9%  | 61.5%  |  |  |  |
| Progressive Corp                  | P&C        | 74.6%                                              | 73.1%  | 77.4%  |  |  |  |
| Humana Inc.                       | Health     | 164.6%                                             | 166.1% | 86.3%  |  |  |  |
| MetLife Inc.                      | Life       | 124.0%                                             | 115.8% | 111.4% |  |  |  |
| Aflac Inc.                        | Multi-line | 69.2%                                              | 65.7%  | 60.0%  |  |  |  |
| American International Group Inc. | P&C        | 95.3%                                              | 107.0% | 83.1%  |  |  |  |
| Travelers Companies Inc.          | P&C        | 65.6%                                              | 68.0%  | 67.7%  |  |  |  |