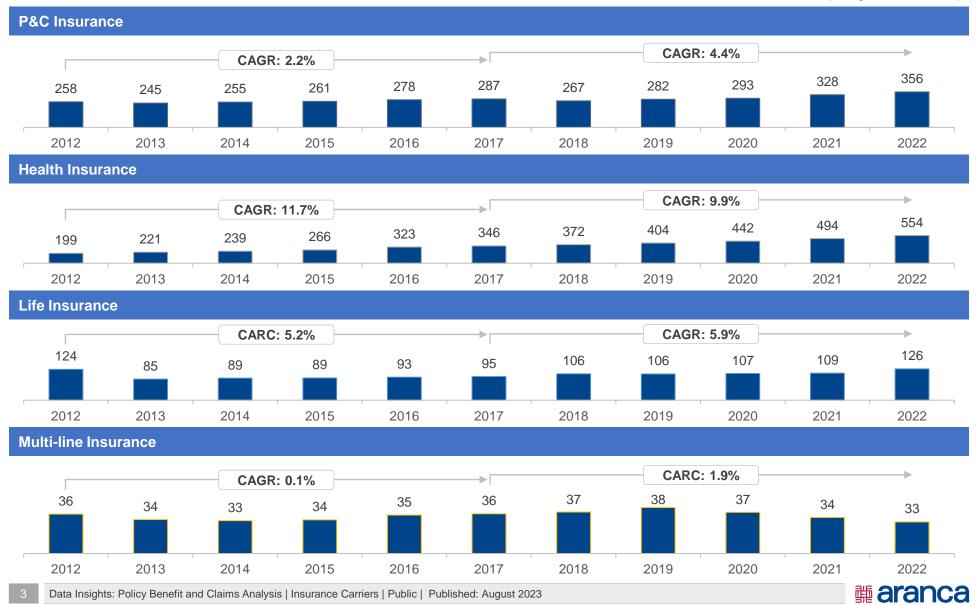

## Total Premiums Earned by Segment

[All figures in USD Bn]

## Total Premiums Earned: Top 10 Insurance Carriers

| Company Name                      | Commont    | Premiums Earned |       |       | CA      | GR      | Market Share |       |       |
|-----------------------------------|------------|-----------------|-------|-------|---------|---------|--------------|-------|-------|
| Company Name                      | Segment    | 2012            | 2017  | 2022  | 2012–17 | 2017–22 | 2012         | 2017  | 2022  |
| UnitedHealth Group Inc.           | Health     | 99.7            | 158.5 | 257.2 | 9.7%    | 10.2%   | 16.2%        | 20.7% | 24.0% |
| Elevance Health Inc               | Health     | 56.5            | 83.6  | 133.2 | 8.2%    | 9.8%    | 9.2%         | 11.0% | 12.5% |
| Cigna Group                       | Health     | -               | 32.5  | 39.9  | -       | 4.2%    | 0.0%         | 4.3%  | 3.7%  |
| Chubb Ltd.                        | P&C        | 15.7            | 29.0  | 40.4  | 13.1%   | 6.8%    | 2.5%         | 3.8%  | 3.8%  |
| Progressive Corp                  | P&C        | 16.0            | 25.7  | 49.2  | 9.9%    | 13.9%   | 2.6%         | 3.4%  | 4.6%  |
| Humana Inc.                       | Health     | 37.0            | 52.4  | 87.7  | 7.2%    | 10.9%   | 6.0%         | 6.9%  | 8.2%  |
| MetLife Inc.                      | Life       | 38.0            | 39.0  | 49.4  | 0.5%    | 4.8%    | 6.2%         | 5.1%  | 4.6%  |
| Aflac Inc.                        | Multi-line | 22.1            | 18.5  | 15.3  | -3.5%   | -3.8%   | 3.6%         | 2.4%  | 1.4%  |
| American International Group Inc. | P&C        | 38.2            | 31.4  | 31.9  | -3.9%   | 0.3%    | 6.2%         | 4.1%  | 3.0%  |
| Travelers Companies Inc.          | P&C        | 22.4            | 25.7  | 33.8  | 2.8%    | 5.6%    | 3.6%         | 3.4%  | 3.2%  |