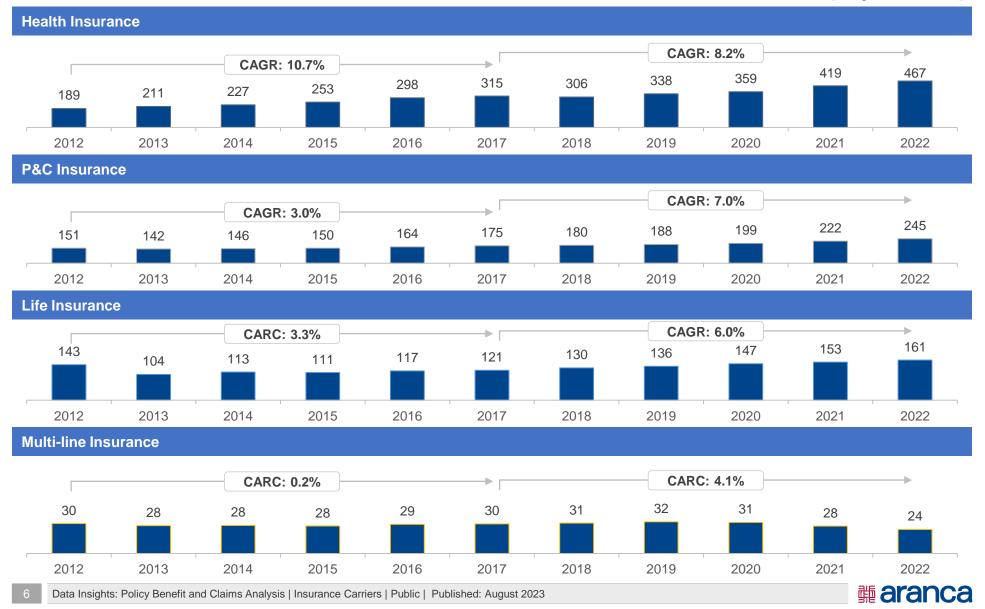

## Policyholder Benefits and Claims by Segment

[All figures in USD Bn]

## Policyholder Benefits and Claims: Top 10 Insurance Carriers

| Segment    | Policyholder Benefits and Claims<br>(USD, Bn)                         |                                                                                                                                  |                                                                                                                                                                                                 | CA                                                                                                                                                                                     | GR                                                                                                                                                                                                                         | Market Share                                                                                                                                                                                                                                                                          |                                                                                                                                                                                                                                                                                                                                                                                                                                                                       |                                                                                                                                                                                                                                                                                                                                                                                                                                                      |
|------------|-----------------------------------------------------------------------|----------------------------------------------------------------------------------------------------------------------------------|-------------------------------------------------------------------------------------------------------------------------------------------------------------------------------------------------|----------------------------------------------------------------------------------------------------------------------------------------------------------------------------------------|----------------------------------------------------------------------------------------------------------------------------------------------------------------------------------------------------------------------------|---------------------------------------------------------------------------------------------------------------------------------------------------------------------------------------------------------------------------------------------------------------------------------------|-----------------------------------------------------------------------------------------------------------------------------------------------------------------------------------------------------------------------------------------------------------------------------------------------------------------------------------------------------------------------------------------------------------------------------------------------------------------------|------------------------------------------------------------------------------------------------------------------------------------------------------------------------------------------------------------------------------------------------------------------------------------------------------------------------------------------------------------------------------------------------------------------------------------------------------|
| j          | 2012                                                                  | 2017                                                                                                                             | 2022                                                                                                                                                                                            | 2012–17                                                                                                                                                                                | 2017–22                                                                                                                                                                                                                    | 2012                                                                                                                                                                                                                                                                                  | 2017                                                                                                                                                                                                                                                                                                                                                                                                                                                                  | 2022                                                                                                                                                                                                                                                                                                                                                                                                                                                 |
| Health     | 80.2                                                                  | 130.0                                                                                                                            | 210.8                                                                                                                                                                                           | 10.1%                                                                                                                                                                                  | 10.1%                                                                                                                                                                                                                      | 15.6%                                                                                                                                                                                                                                                                                 | 20.3%                                                                                                                                                                                                                                                                                                                                                                                                                                                                 | 23.5%                                                                                                                                                                                                                                                                                                                                                                                                                                                |
| Health     | 48.2                                                                  | 72.2                                                                                                                             | 116.5                                                                                                                                                                                           | 8.4%                                                                                                                                                                                   | 10.0%                                                                                                                                                                                                                      | 9.4%                                                                                                                                                                                                                                                                                  | 11.3%                                                                                                                                                                                                                                                                                                                                                                                                                                                                 | 13.0%                                                                                                                                                                                                                                                                                                                                                                                                                                                |
| Health     | -                                                                     | 25.3                                                                                                                             | 32.2                                                                                                                                                                                            | -                                                                                                                                                                                      | 5.0%                                                                                                                                                                                                                       | 0.0%                                                                                                                                                                                                                                                                                  | 3.9%                                                                                                                                                                                                                                                                                                                                                                                                                                                                  | 3.6%                                                                                                                                                                                                                                                                                                                                                                                                                                                 |
| P&C        | 10.2                                                                  | 19.1                                                                                                                             | 24.8                                                                                                                                                                                            | 13.5%                                                                                                                                                                                  | 5.4%                                                                                                                                                                                                                       | 2.0%                                                                                                                                                                                                                                                                                  | 3.0%                                                                                                                                                                                                                                                                                                                                                                                                                                                                  | 2.8%                                                                                                                                                                                                                                                                                                                                                                                                                                                 |
| P&C        | 11.9                                                                  | 18.8                                                                                                                             | 38.1                                                                                                                                                                                            | 9.5%                                                                                                                                                                                   | 15.2%                                                                                                                                                                                                                      | 2.3%                                                                                                                                                                                                                                                                                  | 2.9%                                                                                                                                                                                                                                                                                                                                                                                                                                                                  | 4.2%                                                                                                                                                                                                                                                                                                                                                                                                                                                 |
| Health     | 60.9                                                                  | 87.0                                                                                                                             | 75.7                                                                                                                                                                                            | 7.4%                                                                                                                                                                                   | -2.7%                                                                                                                                                                                                                      | 11.9%                                                                                                                                                                                                                                                                                 | 13.6%                                                                                                                                                                                                                                                                                                                                                                                                                                                                 | 8.4%                                                                                                                                                                                                                                                                                                                                                                                                                                                 |
| Life       | 47.1                                                                  | 45.2                                                                                                                             | 55.0                                                                                                                                                                                            | -0.8%                                                                                                                                                                                  | 4.0%                                                                                                                                                                                                                       | 9.2%                                                                                                                                                                                                                                                                                  | 7.1%                                                                                                                                                                                                                                                                                                                                                                                                                                                                  | 6.1%                                                                                                                                                                                                                                                                                                                                                                                                                                                 |
| Multi-line | 15.3                                                                  | 12.2                                                                                                                             | 9.2                                                                                                                                                                                             | -4.5%                                                                                                                                                                                  | -5.6%                                                                                                                                                                                                                      | 3.0%                                                                                                                                                                                                                                                                                  | 1.9%                                                                                                                                                                                                                                                                                                                                                                                                                                                                  | 1.0%                                                                                                                                                                                                                                                                                                                                                                                                                                                 |
| P&C        | 36.4                                                                  | 33.6                                                                                                                             | 26.5                                                                                                                                                                                            | -1.6%                                                                                                                                                                                  | -4.6%                                                                                                                                                                                                                      | 7.1%                                                                                                                                                                                                                                                                                  | 5.2%                                                                                                                                                                                                                                                                                                                                                                                                                                                                  | 2.9%                                                                                                                                                                                                                                                                                                                                                                                                                                                 |
| P&C        | 14.7                                                                  | 17.5                                                                                                                             | 22.9                                                                                                                                                                                            | 3.5%                                                                                                                                                                                   | 5.5%                                                                                                                                                                                                                       | 2.9%                                                                                                                                                                                                                                                                                  | 2.7%                                                                                                                                                                                                                                                                                                                                                                                                                                                                  | 2.5%                                                                                                                                                                                                                                                                                                                                                                                                                                                 |
|            | Health<br>Health<br>P&C<br>P&C<br>Health<br>Life<br>Multi-line<br>P&C | Segment 2012   Health 80.2   Health 48.2   Health -   P&C 10.2   P&C 11.9   Health 60.9   Life 47.1   Multi-line 15.3   P&C 36.4 | Segment (USD, Bn)   2012 2017   Health 80.2 130.0   Health 48.2 72.2   Health - 25.3   P&C 10.2 19.1   P&C 11.9 18.8   Health 60.9 87.0   Life 47.1 45.2   Multi-line 15.3 12.2   P&C 36.4 33.6 | Segment(USD, Bn)201220172022Health80.2130.0210.8Health48.272.2116.5Health-25.332.2P&C10.219.124.8P&C11.918.838.1Health60.987.075.7Life47.145.255.0Multi-line15.312.29.2P&C36.433.626.5 | Segment2012201720222012–17Health80.2130.0210.810.1%Health48.272.2116.58.4%Health-25.332.2-P&C10.219.124.813.5%P&C11.918.838.19.5%Health60.987.075.77.4%Life47.145.255.0-0.8%Multi-line15.312.29.2-4.5%P&C36.433.626.5-1.6% | CUSD, Bn)CABR20122012201720222012–172017–22Health80.2130.0210.810.1%10.1%Health48.272.2116.58.4%10.0%Health-25.332.2-5.0%P&C10.219.124.813.5%5.4%P&C11.918.838.19.5%15.2%Health60.987.075.77.4%-2.7%Life47.145.255.0-0.8%4.0%Multi-line15.312.29.2-4.5%-5.6%P&C36.433.626.5-1.6%-4.6% | Segment (USD, Bn) CAGK CAGK   2012 2017 2022 201217 201722 2012   Health 80.2 130.0 210.8 10.1% 10.1% 15.6%   Health 48.2 72.2 116.5 8.4% 10.0% 9.4%   Health - 25.3 32.2 - 5.0% 0.0%   P&C 10.2 19.1 24.8 13.5% 5.4% 2.0%   P&C 10.2 19.1 24.8 13.5% 5.4% 2.0%   P&C 11.9 18.8 38.1 9.5% 15.2% 2.3%   Health 60.9 87.0 75.7 7.4% -2.7% 11.9%   Life 47.1 45.2 55.0 -0.8% 4.0% 9.2%   Multi-line 15.3 12.2 9.2 -4.5% -5.6% 3.0%   P&C 36.4 33.6 26.5 -1.6% -4.6% 7.1% | Segment (USD, Bn) CAGK Market Share   2012 2017 2022 2012–17 2017–22 2012 2017   Health 80.2 130.0 210.8 10.1% 10.1% 15.6% 20.3%   Health 48.2 72.2 116.5 8.4% 10.0% 9.4% 11.3%   Health - 25.3 32.2 - 5.0% 0.0% 3.9%   P&C 10.2 19.1 24.8 13.5% 5.4% 2.0% 3.0%   P&C 11.9 18.8 38.1 9.5% 15.2% 2.3% 2.9%   Health 60.9 87.0 75.7 7.4% -2.7% 11.9% 13.6%   Life 47.1 45.2 55.0 -0.8% 4.0% 9.2% 7.1%   Multi-line 15.3 12.2 9.2 -4.5% -5.6% 3.0% 1.9% |