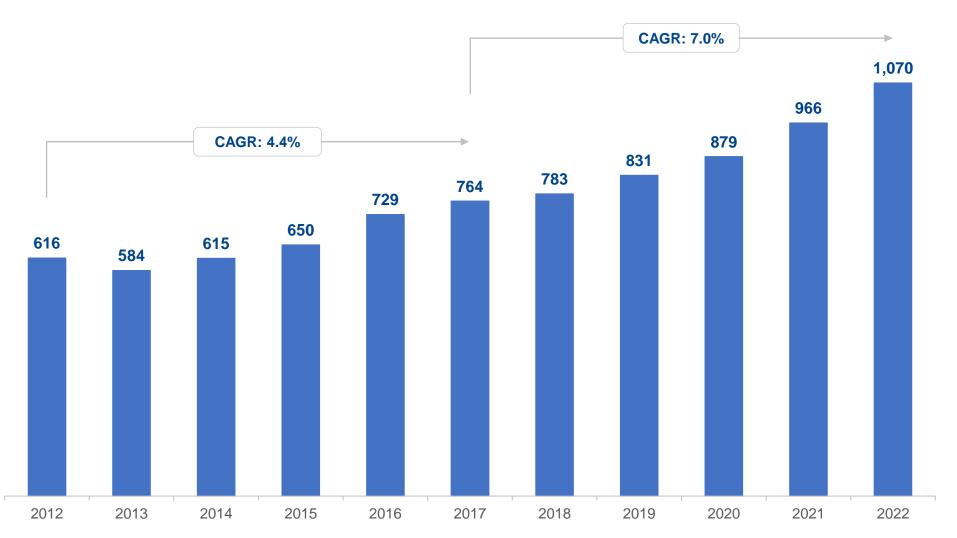

#### Leading US Insurance Carriers Total Premiums Farned by Sec

## Total Premiums Earned by Segment

[All figures in USD Bn]

## Total Premiums Earned: Top 10 Insurance Carriers

| Company Name                      | Commont    | Premiums Earned |       |       | CA      | GR      | Market Share |       |       |
|-----------------------------------|------------|-----------------|-------|-------|---------|---------|--------------|-------|-------|
| Company Name                      | Segment    | 2012            | 2017  | 2022  | 2012–17 | 2017–22 | 2012         | 2017  | 2022  |
| UnitedHealth Group Inc.           | Health     | 99.7            | 158.5 | 257.2 | 9.7%    | 10.2%   | 16.2%        | 20.7% | 24.0% |
| Elevance Health Inc               | Health     | 56.5            | 83.6  | 133.2 | 8.2%    | 9.8%    | 9.2%         | 11.0% | 12.5% |
| Cigna Group                       | Health     | -               | 32.5  | 39.9  | -       | 4.2%    | 0.0%         | 4.3%  | 3.7%  |
| Chubb Ltd.                        | P&C        | 15.7            | 29.0  | 40.4  | 13.1%   | 6.8%    | 2.5%         | 3.8%  | 3.8%  |
| Progressive Corp                  | P&C        | 16.0            | 25.7  | 49.2  | 9.9%    | 13.9%   | 2.6%         | 3.4%  | 4.6%  |
| Humana Inc.                       | Health     | 37.0            | 52.4  | 87.7  | 7.2%    | 10.9%   | 6.0%         | 6.9%  | 8.2%  |
| MetLife Inc.                      | Life       | 38.0            | 39.0  | 49.4  | 0.5%    | 4.8%    | 6.2%         | 5.1%  | 4.6%  |
| Aflac Inc.                        | Multi-line | 22.1            | 18.5  | 15.3  | -3.5%   | -3.8%   | 3.6%         | 2.4%  | 1.4%  |
| American International Group Inc. | P&C        | 38.2            | 31.4  | 31.9  | -3.9%   | 0.3%    | 6.2%         | 4.1%  | 3.0%  |
| Travelers Companies Inc.          | P&C        | 22.4            | 25.7  | 33.8  | 2.8%    | 5.6%    | 3.6%         | 3.4%  | 3.2%  |